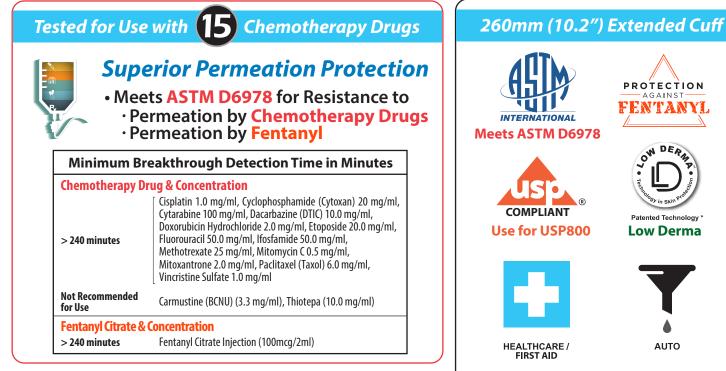

260mm (10.2") Extended Cuff

## Use for USP800 Compliance, Health Care, First Aid, Law Enforcement, EMS/Ambulance, First Responders, Auto, Home Projects and More

 Meets ASTM D6978 for Resistance to Permeation by Chemotherapy Drugs Permeation by Fentanyl

Low Dermatitis Patented Technology

- Meets ASTM F1671 for Viral Penetration
- Meets ASTM D6319 Standard for Nitrile Gloves
- Quality Alternative to Latex Gloves
- Tested for Permeation to Gastric Acid
- 260mm (10.2") Extended Cuff