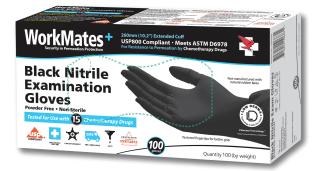

## **Black Nitrile Examination** Gloves

Use for USP800 Compliance

## Use for USP800 Compliance, Health Care, First Aid, Law Enforcement, EMS/Ambulance, First Responders, Auto, Home Projects and More

 Meets ASTM D6978 for Resistance to Permeation by Chemotherapy Drugs Permeation by Fentanyl

Low Dermatitis Patented Technology

- Meets ASTM F1671 for Viral Penetration
- Meets ASTM D6319 Standard for Nitrile Gloves
- Quality Alternative to Latex Gloves
- Tested for Permeation to Gastric Acid
- 260mm (10.2") Extended Cuff