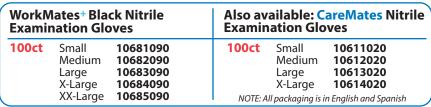

260mm (10.2") Extended Cuff



## **Black Nitrile Examination** Gloves

Use for USP800 Compliance





## Use for USP800 Compliance, Health Care, First Aid, Law Enforcement, EMS/Ambulance, First Responders, Auto, Home Projects and More

 Meets ASTM D6978 for Resistance to Permeation by Chemotherapy Drugs Permeation by Fentanyl

Low Dermatitis Patented Technology

- Meets ASTM F1671 for Viral Penetration
- Meets ASTM D6319 Standard for Nitrile Gloves
- Quality Alternative to Latex Gloves
- Tested for Permeation to Gastric Acid
- 260mm (10.2") Extended Cuff









www.shepard-medical.com/workmates

(800) 354-5683